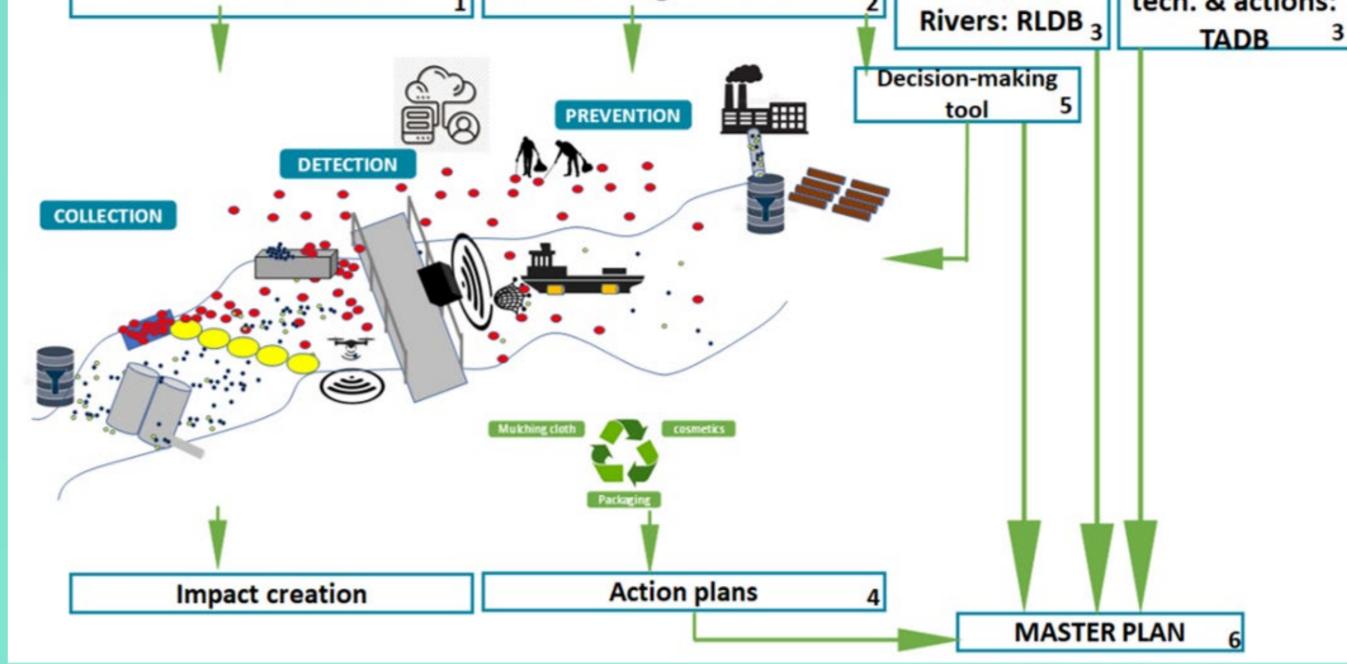

## Use cases at rivers

A holistic strategy will tackle the plastic pollution in and around European rivers and, consequently reduce the plastic pollution in the oceans, by bringing together a set of 20 technologies and actions for:

Detection

Collection

of litter in and around European rivers.

**Together for Plastic** Free Rivers and Ocean

Detection and collection of macro plastic will be conducted at riverbanks, while methods for collection of both micro and macro plastics will be implemented in the river.